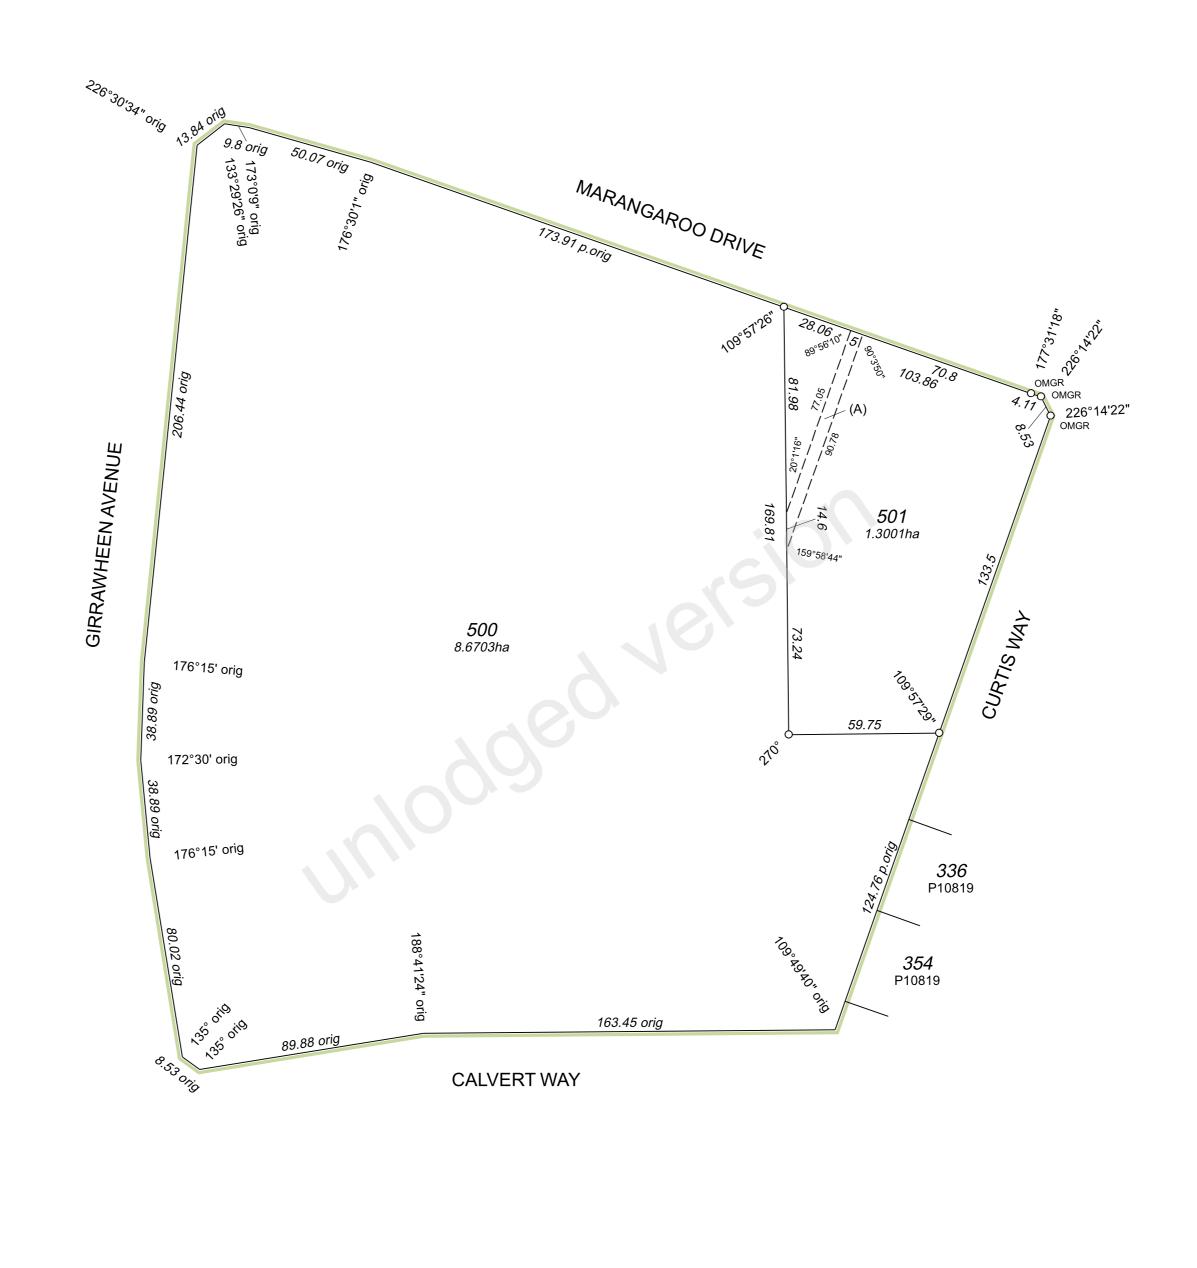

## Plan Heading

LOTS 500 & 501

#### Former Tenure

| New Lot / Land | Parent Plan Number | Parent Lot Number | Title Reference | Parent Subject Land Description |
|----------------|--------------------|-------------------|-----------------|---------------------------------|
| 500-501        | P10819             | LOT 10385         | LR3148-85       |                                 |

#### New Interests

| Subject | Purpose  | Statutory Reference      | Origin | Land Burdened | Benefit To   | Comments |
|---------|----------|--------------------------|--------|---------------|--------------|----------|
| (A)     | EASEMENT | SEC. 144 OF THE LAA 1997 | DOC    | LOT 501       | SEE DOCUMENT | Sewerage |